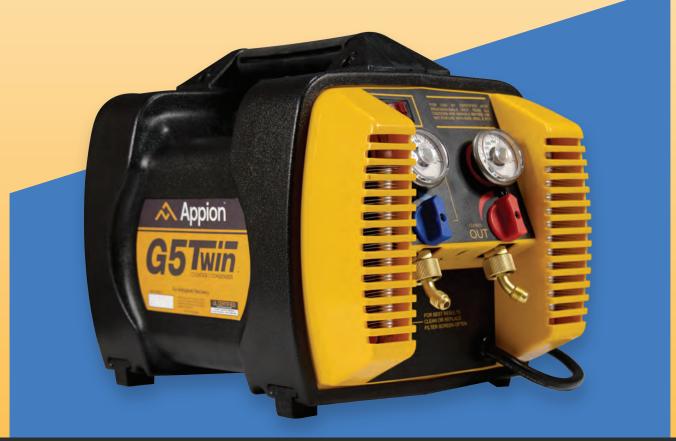

## Automatic Liquid and Vapor Recovery

Up to 4x Faster Certified Recovery Rates compared to other units in its class

Refrigerant-Isolated Crankcase for Maximum Reliability

## High-Speed Industrial Recovery

The G5Twin is designed to reliably pump liquid without any need for throttling, cutting down on overall recovery time.

The G5Twin is built with a high-efficiency motor and compressor along with massive airflow. This design allows for maximum pumping performance and cooling efficiency for the fastest refrigerant recovery.

- ► Patented Opposing Twin Cylinders and Twin Condensers for ultra-fast recovery
- ► Permanently-lubricated, bearing-lined crankcase is isolated from refrigerant, eliminating bearing contamination
- Pumps Liquid and Vapor with no throttling
- 7-inch, 10-blade turbine fan blasts over 700 cfm of cooling air over the twin condensers and twin cylinder heads