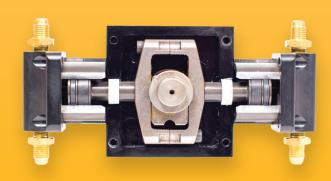

- ► Patented Opposing Twin Cylinders and Twin Condensers for ultra-fast recovery
- ► Permanently-lubricated, bearing-lined crankcase is isolated from refrigerant, eliminating bearing contamination
- Pumps Liquid and Vapor with no throttling
- 7-inch, 10-blade turbine fan blasts over 700 cfm of cooling air over the twin condensers and twin cylinder heads