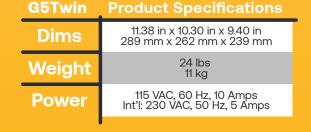

|
| 9.30 kg   | 7.80 kg                                                                       | 0.25 kg                                                                                                                                     |
|           | 15.87 lb<br>7.20 kg<br>16.62 lb<br>7.54 kg<br>17.61 lb<br>7.99 kg<br>20.50 lb | 15.87 lb 10.14 lb*<br>7.20 kg 4.60 kg*<br>16.62 lb 10.36 lb<br>7.54 kg 4.70 kg<br>17.61 lb 11.93 lb<br>7.99 kg 5.41 kg<br>20.50 lb 17.20 lb |

<sup>\*</sup>Using high-speed direct liquid mode; 8:16 lb / 3.7 kg with standard recovery \*\* With external cooling accessory; 0.44 lb / 0.20 kg with standard recovery

Learn More At AppionTools.com/G5Twin