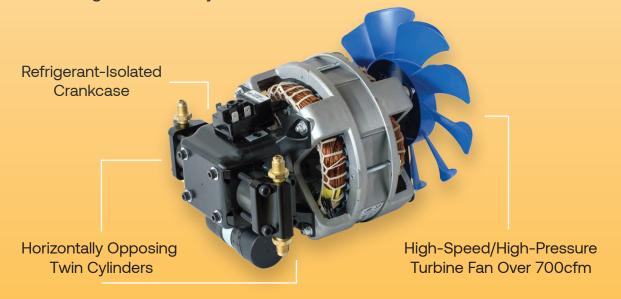

## Automatic Liquid and Vapor Recovery

Up to 4x Faster Certified Recovery Rates compared to other units in its class

Refrigerant-Isolated Crankcase for Maximum Reliability

- ► Patented Opposing Twin Cylinders and Twin Condensers for ultra-fast recovery
- ► Permanently-lubricated, bearing-lined crankcase is isolated from refrigerant, eliminating bearing contamination
- Pumps Liquid and Vapor with no throttling
- 7-inch, 10-blade turbine fan blasts over 700 cfm of cooling air over the twin condensers and twin cylinder heads