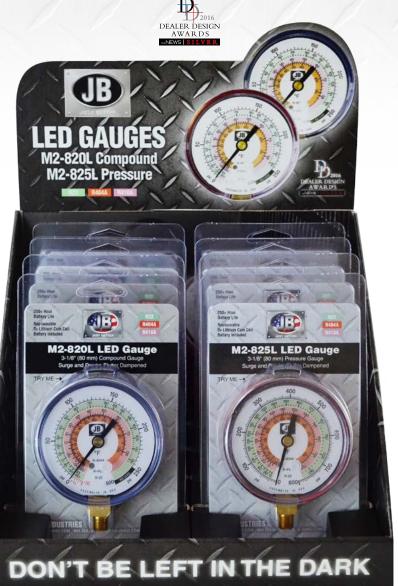

## M2-820L AND M2-825L LED GAUGE COUNTER DISPLAY 8-PACK

Award winning LED back-lit gauges for easy viewing in dark environments with the flip of a switch.

## **FEATURES**

Convenient counter display contains four each of M2-820L compound and M2-825L pressure gauges

For use with R22, R404A and R410A refrigerants

3-1/8" metal gauges

Rocker off/on switch

250+ hour battery life

3v lithium coin cell battery (included)

| PART NO.  | DESCRIPTION                                                     |
|-----------|-----------------------------------------------------------------|
| M2-LED8PK | 8-Pack Counter Display; includes<br>M2-820L (4) and M2-825L (4) |
| M2-820L   | LED Compound Gauge (1)                                          |
| M2-825L   | LED Pressure Gauge (1)                                          |