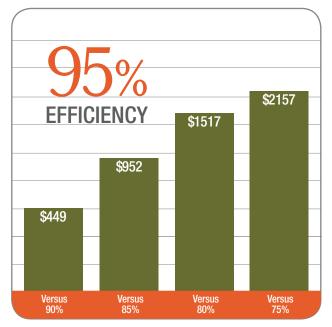

## Over the years, a hardworking Ducane furnace can save you hundreds of dollars on utility bills.

Savings vary depending on use, geography, lifestyle, maintenance, installation and other factors. Chart depicts 5-year savings over less-efficient models.