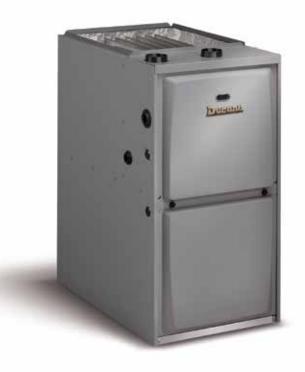

# 95G1E GAS FURNACES

#### The highly effective high-efficiency blower.

The high-efficiency constant torque blower motor found inside the Ducane 95G1E does a lot with a little. Not only does it produce more consistent airflow and more even temperatures throughout your home, it also uses up to a third less energy than a conventional blower motor.

## THE DUCANE<sup>™</sup> 95G1E IS A SMART CHOICE NO MATTER HOW YOU LOOK AT IT.

- 95% AFUE\* means 95% of your fuel is turned into usable heat. So you'll save energy all winter long
- A 10-year limited warranty on parts and a limited lifetime warranty on the heat exchanger (with registration)\*\* mean you'll feel good for years to come
- The highly efficient constant-torque motor will provide years of reliable operation
- The tough, dependable heat exchanger is made from aluminized steel for long life, and crimped instead of welded for durability and safety
- An anti-vibration blower assembly reduces sound levels on startup and shutdown
- Every 95GIE is factory run-tested to help deliver the highest possible level of reliability