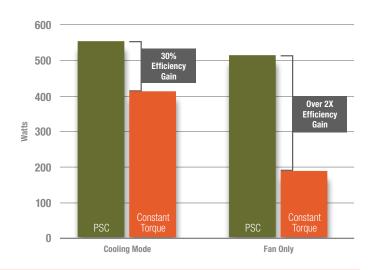

#### The highly effective high-efficiency blower.

The high-efficiency constant torque blower motor found inside the Ducane 95G1E does a lot with a little. Not only does it produce more consistent airflow and more even temperatures throughout your home, it also uses up to a third less energy than a conventional blower motor.