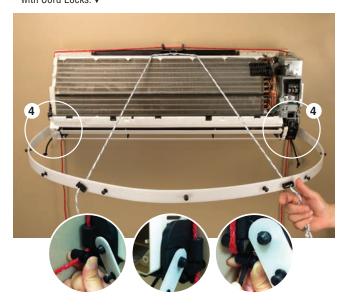

**4.** Slide Left & Right Corner Brackets under back corners of the unit. Tighten Corner Brackets by pulling Red Cords through the Cord Locks. Secure Corner Brackets together by tighten Black Cord and securing with Cord Locks. ▼