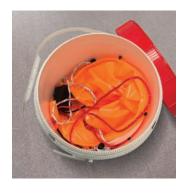

9. Cut the drain tube of the single-use Funnel Bag to the proper length and drop it into bottom of Drain Pail. V

10. Apply Desolv Cleaner per instructions. If necessary use cleaning brush (included with kit) ▼

U.S. Patent No. 6,863,116 Under license from Crossford International LLC After cleaning, unhook C-Band with the single-use Funnel Bag attached. Roll entire assembly into Drain Pail. Remove Drain Pail outdoors and separate the bag from the frame.