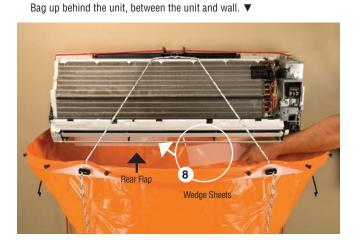

7. Raise and pull Rear Flap of the single-use Funnel Bag up and over the Black Cord. Spread flap along Black Cord to cover full length of unit. 8. Use the Wedge Sheets to wedge the Flap of the single-use Funnel