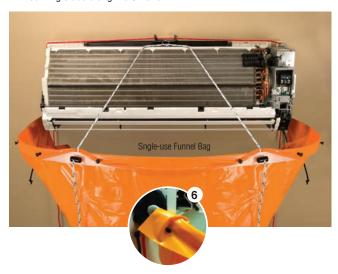

5. Lift the C-Band up into position by pulling White Cords through the Cord Locks. ▼

**6.** Attach the single-use Funnel Bag to the frame by rolling it over the C-Band from the inside. Secure the mounting holes in the bag to the mounting studs along the C-Band. **V** 