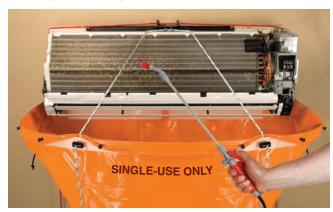

9. Cut the drain tube of the single-use Funnel Bag to the proper length and drop it into bottom of Drain Pail. V

10. Apply Desolv Cleaner per instructions. If necessary use cleaning brush (included with kit) ▼