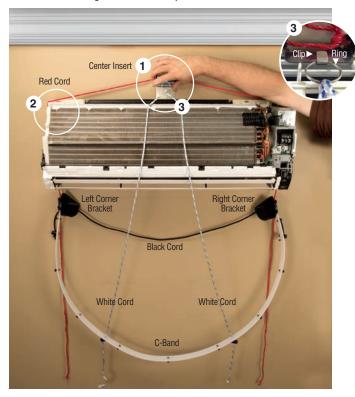

## Kit Includes

- Desolv Cleaning Solution (1 gal.)
- C-Band Frame Assembly
- Single-use Funnel Bags (2)
- Wedge Sheets (2)
- Cleaning Brush (1)
- Drain Pail (5 gal)
- · Installation Instructions

- 1. Slide Center Insert between wall and top of indoor unit.
- 2. Route Red Cords around both sides of unit. It's ok if cords go behind unit.
- 3. Attach Metal Ring to Center Insert Clip ▼