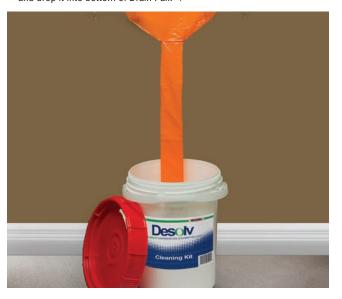

9. Cut the drain tube of the single-use Funnel Bag to the proper length and drop it into bottom of Drain Pail. V

10. Apply Desolv Cleaner per instructions. If necessary use cleaning brush (included with kit) ▼