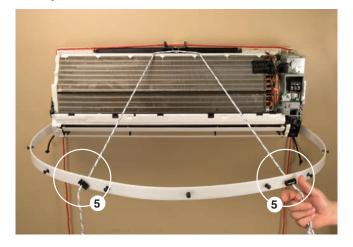

5. Lift the C-Band up into position by pulling White Cords through the Cord Locks. ▼

**6.** Attach the single-use Funnel Bag to the frame by rolling it over the C-Band from the inside. Secure the mounting holes in the bag to the mounting studs along the C-Band. **V** 