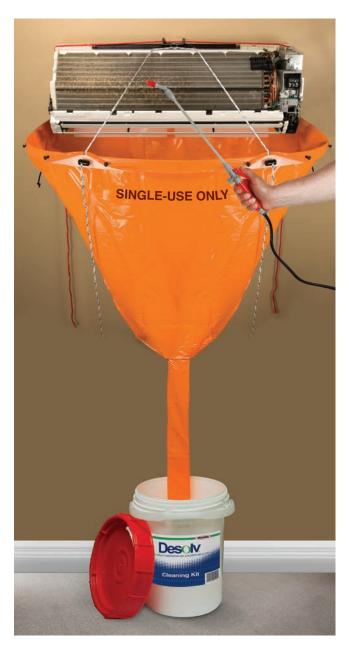

## Desolv<sup>™</sup>Cleaning Kit

## USER INSTRUCTIONS

| Code  | Description                           | Qty. |
|-------|---------------------------------------|------|
| 82560 | Desolv Kit / 2 single-use Funnel Bags | 1    |
| 82562 | Single-use replacement Funnel Bags    | 10   |
| 82565 | Desolv Solution (1 gallon)            | 4    |

## Kit Includes

- Desolv Cleaning Solution (1 gal.)
- C-Band Frame Assembly
- Single-use Funnel Bags (2)
- Wedge Sheets (2)
- Cleaning Brush (1)
- Drain Pail (5 gal)
- · Installation Instructions

- 1. Slide Center Insert between wall and top of indoor unit.
- 2. Route Red Cords around both sides of unit. It's ok if cords go behind unit.
- 3. Attach Metal Ring to Center Insert Clip ▼

9. Cut the drain tube of the single-use Funnel Bag to the proper length and drop it into bottom of Drain Pail. V

10. Apply Desolv Cleaner per instructions. If necessary use cleaning brush (included with kit) ▼

U.S. Patent No. 6,863,116 Under license from Crossford International LLC After cleaning, unhook C-Band with the single-use Funnel Bag attached. Roll entire assembly into Drain Pail. Remove Drain Pail outdoors and separate the bag from the frame.